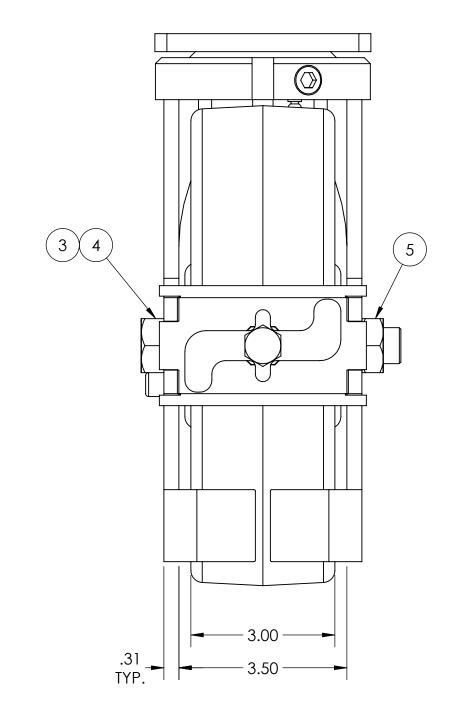

|                           | 16000 E. MICHIGAN AVE.<br>ALBION, MI 49224<br>• (517)629-8838<br>casterconcepts.com | TOLERANCE SPECS. | UNLESS OTHERWISE SPECIFIED THE FOLLOWING TOLERANCES APPLY: $.XX = \pm .030$ $.XXX = \pm .010$ $X^{\circ} = \pm 1.0^{\circ}$ PART TO BE FREE OF BURRS AND SHARP EDGES |   | DESCRIPTION: 61-10301-32-1HDLFTGSP |       |                  |             |         |        |
|---------------------------|-------------------------------------------------------------------------------------|------------------|----------------------------------------------------------------------------------------------------------------------------------------------------------------------|---|------------------------------------|-------|------------------|-------------|---------|--------|
| (( CONCEPTS, INC. (517)62 |                                                                                     |                  |                                                                                                                                                                      |   | PART/DRAWING                       | G NO: | SP18120502HDLFTG | DATE:       | 3/28/20 | 19     |
| WHERE USED:               | 201120013.20111                                                                     | FINISH SPECS.    | ZINC PLATING ON RIG                                                                                                                                                  |   |                                    |       |                  | SCALE:      | 1:2     | C-SIZE |
| CHECKED BY: NEKIBUR R.    |                                                                                     | MATERIAL SPECS.  | APPROVED BY:                                                                                                                                                         | ] | DRAWN BY                           | PRAVE | EN K.            | THIRD ANGLI |         |        |