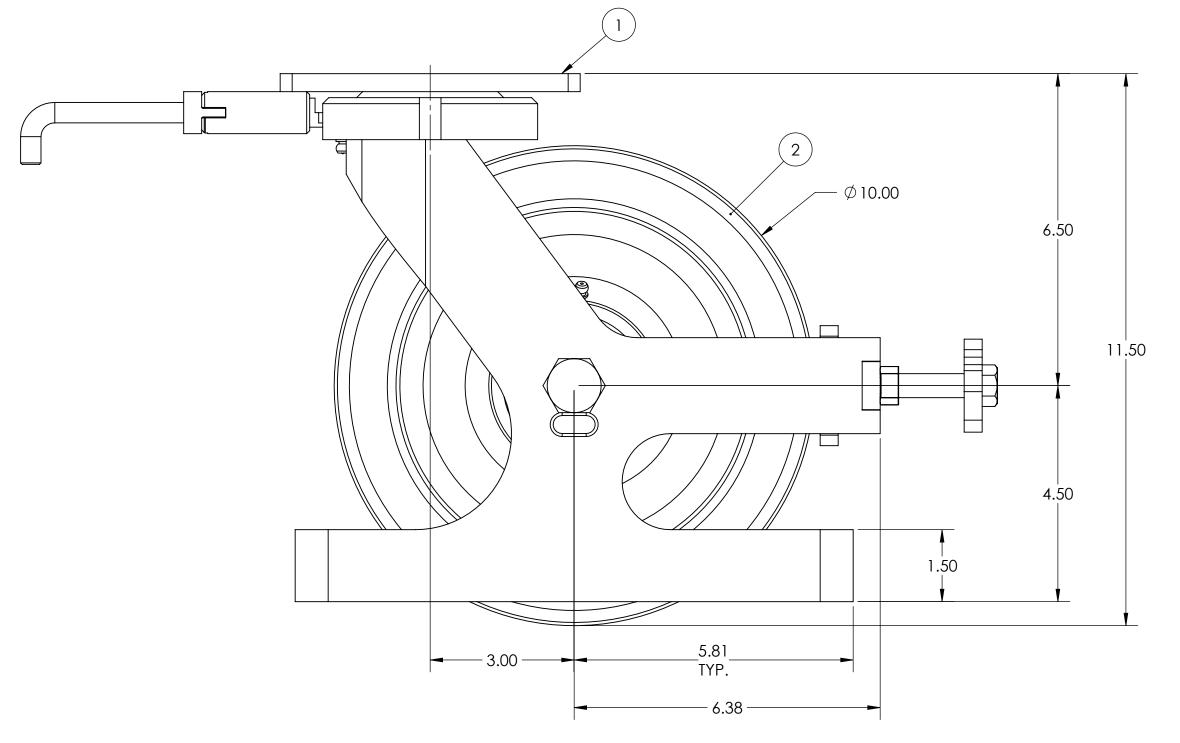

|                           | 16000 E. MICHIGAN AVE.<br>ALBION, MI 49224<br>• (517)629-8838<br>casterconcepts.com | TOLERANCE SPECS. | UNLESS OTHERWISE SPECIFIED THE FOLLOWING TOLERANCES APPLY: $.XX = \pm .030$ $.XXX = \pm .010$ $X^{\circ} = \pm 1.0^{\circ}$ PART TO BE FREE OF BURRS AND SHARP EDGES |   | DESCRIPTION: 61-10301-32-1HDLFTGSP |       |                  |             |         |        |
|---------------------------|-------------------------------------------------------------------------------------|------------------|----------------------------------------------------------------------------------------------------------------------------------------------------------------------|---|------------------------------------|-------|------------------|-------------|---------|--------|
| (( CONCEPTS, INC. (517)62 |                                                                                     |                  |                                                                                                                                                                      |   | PART/DRAWING                       | G NO: | SP18120502HDLFTG | DATE:       | 3/28/20 | 19     |
| WHERE USED:               | 201120013.20111                                                                     | FINISH SPECS.    | ZINC PLATING ON RIG                                                                                                                                                  |   |                                    |       |                  | SCALE:      | 1:2     | C-SIZE |
| CHECKED BY: NEKIBUR R.    |                                                                                     | MATERIAL SPECS.  | APPROVED BY:                                                                                                                                                         | ] | DRAWN BY                           | PRAVE | EN K.            | THIRD ANGLI |         |        |