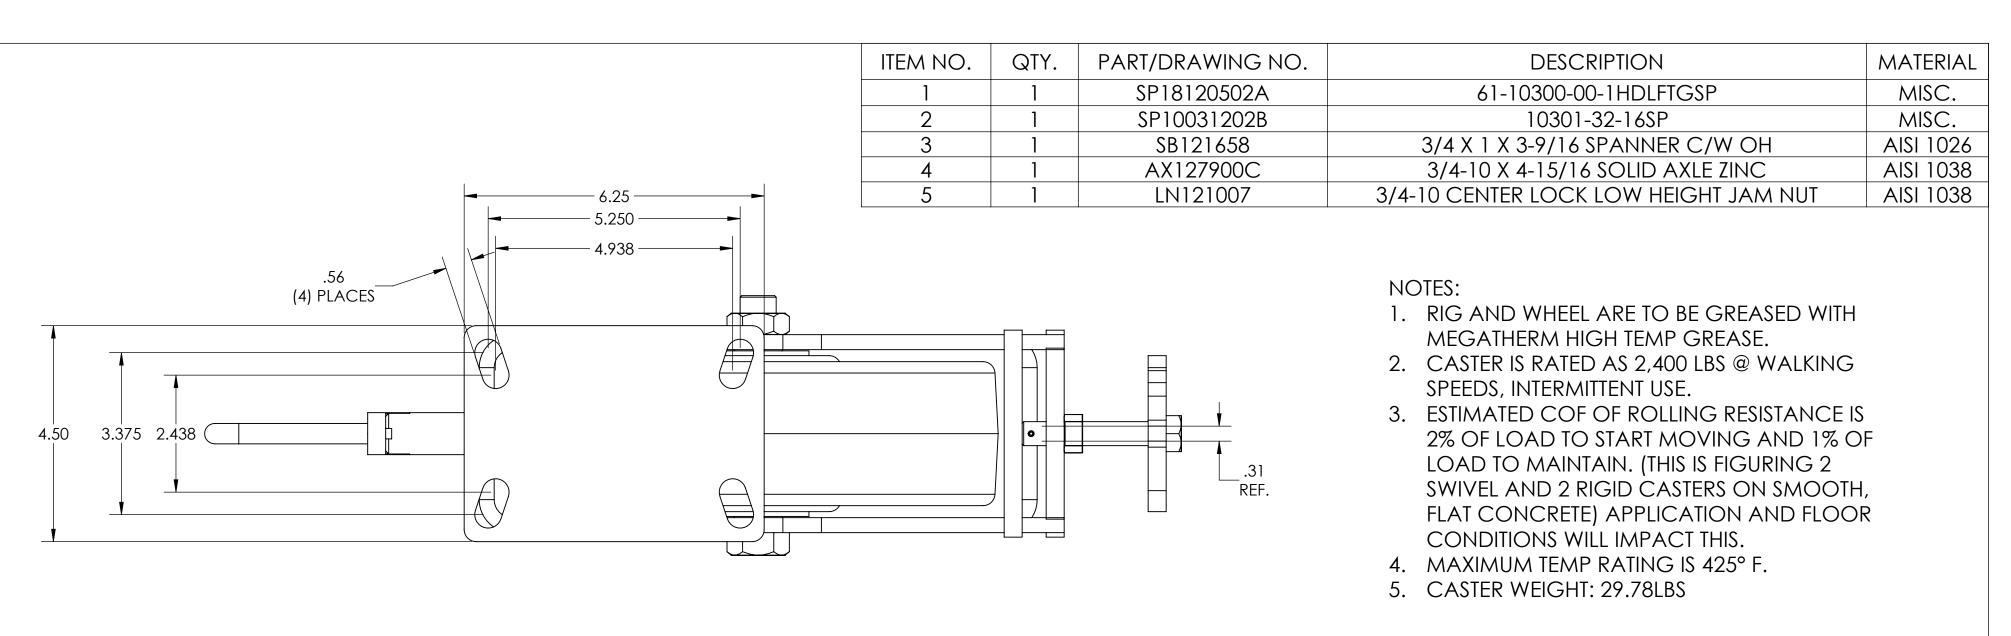

|                           | 16000 E. MICHIGAN AVE.<br>ALBION, MI 49224<br>• (517)629-8838<br>casterconcepts.com | TOLERANCE SPECS. | UNLESS OTHERWISE SPECIFIED THE FOLLOWING TOLERANCES APPLY: $.XX = \pm .030$ $.XXX = \pm .010$ $X^{\circ} = \pm 1.0^{\circ}$ PART TO BE FREE OF BURRS AND SHARP EDGES |   | DESCRIPTION: 61-10301-32-1HDLFTGSP |       |                  |             |         |        |
|---------------------------|-------------------------------------------------------------------------------------|------------------|----------------------------------------------------------------------------------------------------------------------------------------------------------------------|---|------------------------------------|-------|------------------|-------------|---------|--------|
| (( CONCEPTS, INC. (517)62 |                                                                                     |                  |                                                                                                                                                                      |   | PART/DRAWING                       | G NO: | SP18120502HDLFTG | DATE:       | 3/28/20 | 19     |
| WHERE USED:               | 201120013.20111                                                                     | FINISH SPECS.    | ZINC PLATING ON RIG                                                                                                                                                  |   |                                    |       |                  | SCALE:      | 1:2     | C-SIZE |
| CHECKED BY: NEKIBUR R.    |                                                                                     | MATERIAL SPECS.  | APPROVED BY:                                                                                                                                                         | ] | DRAWN BY                           | PRAVE | EN K.            | THIRD ANGLI |         |        |